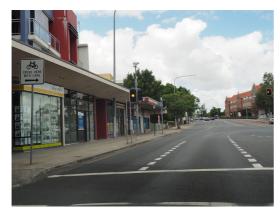

## **Westmead Precinct Photos**

Here are some snapshots of typical buildings in the Westmead precinct. There are a few nice buildings but most are old and poorly maintained. The open space is take up with roads and parking. The buildings are dark and dingy. We can't allow this to happen again.